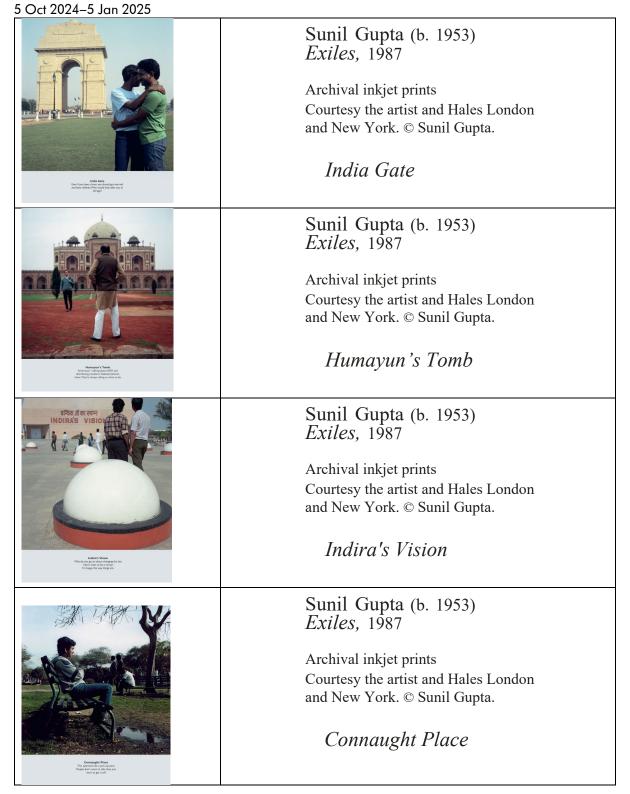

|
|                            | Sudhir Patwardhan  Overbridge, 1981  Oil on canvas Gift of the Chester and Davida Herwitz Collection, 2003. E301218. Peabody Essex Museum, Salem, Massachusetts |
|                            | Sudhir Patwardhan  Town, 1984  Oil on canvas Gift of the Chester and Davida Herwitz Collection, 2001. E301094. Peabody Essex Museum, Salem, Massachusetts       |
|                            | Gieve Patel Off Lamington Road, 1982-86  Oil on canvas Collection Kiran Nadar Museum of Art, New Delhi                                                          |
|                            | Nilima Sheikh (b. 1945)  Before Nightfall, 1981-82  Oil on canvas (triptych) Private collection                                                                 |





| 3 Oct 2024–5 Jan 2025 | Bhupen Khakhar Two Men in Benares, 1982  Oil on canvas Private collection                                                                                                           |
|-----------------------|-------------------------------------------------------------------------------------------------------------------------------------------------------------------------------------|
|                       | Arpita Singh  The White Peacock, 1985  Oil on canvas Shumita and Arani Bose Collection, New York                                                                                    |
|                       | Arpita Singh Seashore, 1984  Oil on canvas Collection Kiran Nadar Museum of Art, New Delhi