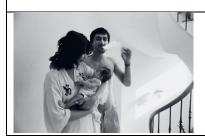

Arpita Singh (b. 1937) Sunset at Kasauli, 1976

Oil on canvas Private collection. Courtesy Talwar Gallery, New York | New Delhi

Pablo Bartholomew (b. 1955) Maya, Zarine with a friend, New Delhi, 1975

Giclee print (archival pigment ink on baryta paper)
© Photographs by PABLO BARTHOLOMEW, All Rights Reserved