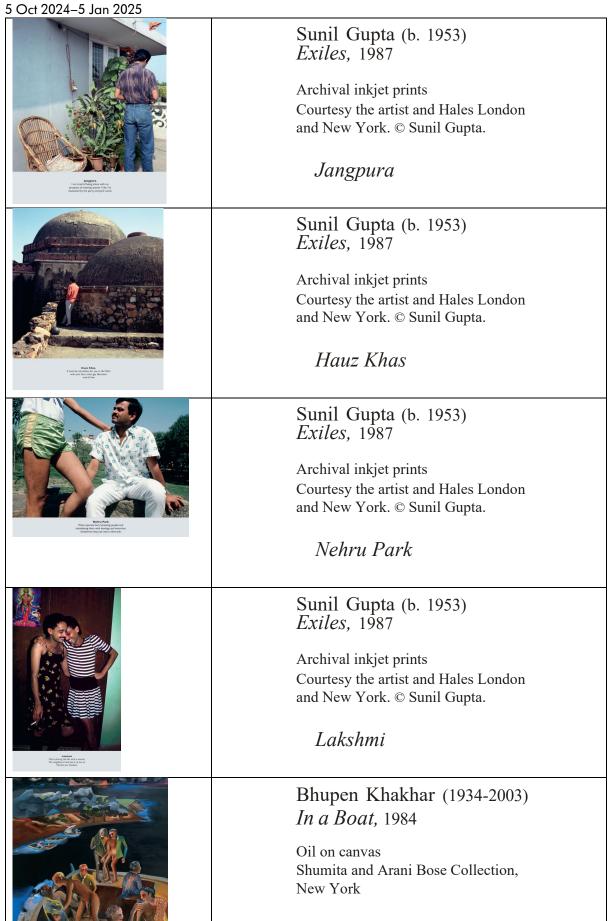

|
|                            | Sudhir Patwardhan  Overbridge, 1981  Oil on canvas Gift of the Chester and Davida Herwitz Collection, 2003. E301218. Peabody Essex Museum, Salem, Massachusetts |
|                            | Sudhir Patwardhan  Town, 1984  Oil on canvas Gift of the Chester and Davida Herwitz Collection, 2001. E301094. Peabody Essex Museum, Salem, Massachusetts       |
|                            | Gieve Patel Off Lamington Road, 1982-86  Oil on canvas Collection Kiran Nadar Museum of Art, New Delhi                                                          |
|                            | Nilima Sheikh (b. 1945)  Before Nightfall, 1981-82  Oil on canvas (triptych) Private collection                                                                 |





| 3 Oct 2024–5 Jan 2025 | Bhupen Khakhar Two Men in Benares, 1982  Oil on canvas Private collection                                                                                                           |
|-----------------------|-------------------------------------------------------------------------------------------------------------------------------------------------------------------------------------|
|                       | Arpita Singh  The White Peacock, 1985  Oil on canvas Shumita and Arani Bose Collection, New York                                                                                    |
|                       | Arpita Singh Seashore, 1984  Oil on canvas Collection Kiran Nadar Museum of Art, New Delhi