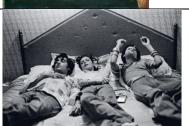

|     | © Photographs by PABLO BARTHOLOMEW,<br>All Rights Reserved                                                                                                 |
|-----|------------------------------------------------------------------------------------------------------------------------------------------------------------|
|     | Pablo Bartholomew  Pooh in bed, Bombay, 1975  Giclee print (archival pigment ink on baryta paper)  © Photographs by PABLO BARTHOLOMEW, All Rights Reserved |
|     | Pablo Bartholomew  Maya, New Delhi, 1975  Giclee print (archival pigment ink on baryta paper)  © Photographs by PABLO BARTHOLOMEW, All Rights Reserved     |
| TEU | Sudhir Patwardhan (b. 1949)  Dhakka, 1977  Oil on canvas Private collection                                                                                |
|     | Sudhir Patwardhan (b. 1949)  Running Woman, 1977  Oil on canvas Collection Kiran Nadar Museum of Art, New Delhi                                            |
|     | Navjot Altaf Work from Factory series, 1982 Collection of the artist                                                                                       |