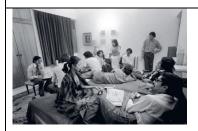

Arpita Singh (b. 1937) Sunset at Kasauli, 1976

Oil on canvas Private collection. Courtesy Talwar Gallery, New York | New Delhi

Pablo Bartholomew (b. 1955) Maya, Zarine with a friend, New Delhi, 1975

Giclee print (archival pigment ink on baryta paper)
© Photographs by PABLO BARTHOLOMEW, All Rights Reserved