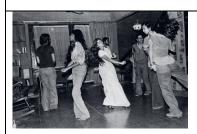

Pablo Bartholomew Hanging out with the Maharani Bagh gang, New Delhi, 1977

Giclee print (archival pigment ink on baryta paper)

© Photographs by PABLO BARTHOLOMEW, All Rights Reserved

Pablo Bartholomew Nommie dancing at a party at Koko's, New Delhi, 1975