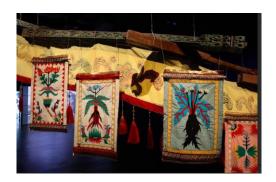

Citra Sasmita: Into Eternal Land
 Installation view of Citra Sasmita, Timur
 Merah Project IX: Beyond the Realm of Senses
 (Allegory of the Archipelago), as part of
 Choreographies of the Impossible, 35<sup>th</sup> São
 Paulo Biennale, Brazil, 2023
 © Levi Fanan / Fundação Bienal de São Paulo