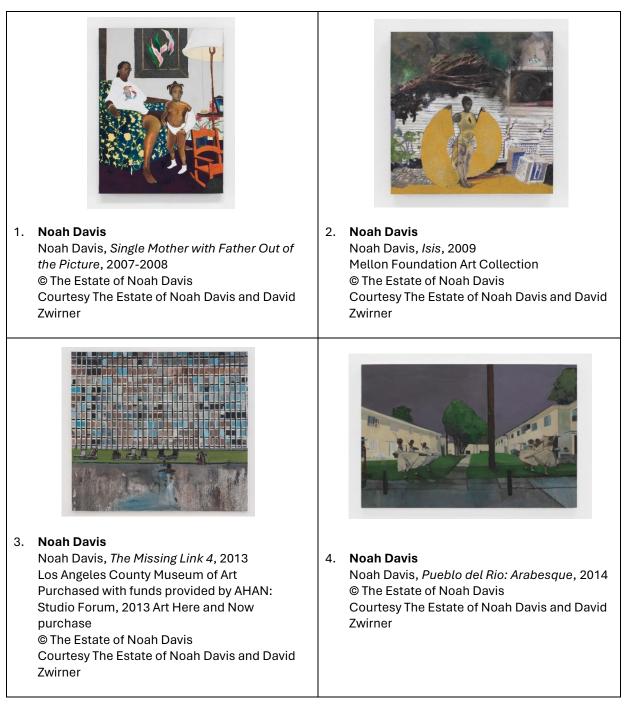

## PLEASE DOWNLOAD HIGH-RES FILES VIA THIS LINK.

5. Noah Davis Noah Davis at work, Los Angeles, 2009 Photo: Patrick O'Brien-Smith

 Citra Sasmita: Into Eternal Land Citra Sasmita
 © Yeo Workshop

9. **Citra Sasmita:** *Into Eternal Land* Installation view of Citra Sasmita, *Timur Merah Project XII: Rivers With No End*, as part of *After Rain*, Diriyah Contemporary Art Biennale, 2024 Courtesy of the Diriyah Biennale Foundation Photo: Marco Cappelletti